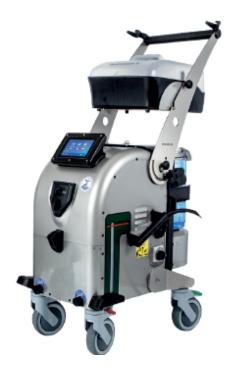

## Blue Evolution XL+

The BlueEvolution XL+ is the ultimate powerhouse for professional cleaning. With 10-bar steam pressure and 180°C steam, it tackles the toughest dirt while meeting the highest hygiene standards. This multifunctional device steams, vacuums, and sanitises in one operation, saving you 60% of cleaning time. Its chemical-free "Green Cleaning" approach ensures surfaces are 99.9% germ-free, making it ideal for industries like food production, healthcare, and transportation. Equipped with UVC light for virus inactivation, the XL+ guarantees unbeatable cleanliness.