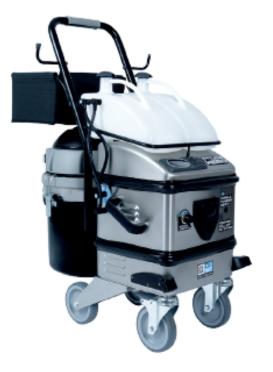

## **STEAM HERO**

annin

Introducing the Steam Hero by BlueEvolution—your ideal entry-level steam machine for industrial cleaning. With a powerful 10-bar steam pressure and a high-performing industrial vacuum, the Steam Hero simplifies cleaning by combining steam and vacuum in one operation.

The Steam Hero offers chemical-free, eco-friendly cleaning, making it perfect for a wide range of surfaces. With a 3.8litre water tank and a 3-meter-long hose, it's designed for both efficiency and convenience.