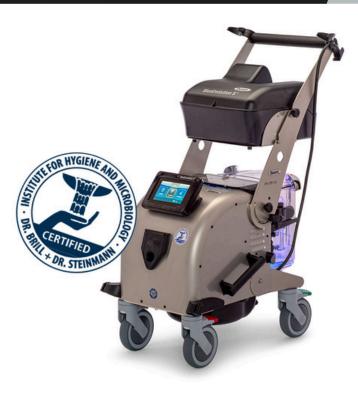

## **BlueEvolution S+**

The BlueEvolution offers unmatched flexibility among professional steam-vacuum cleaners. With three settings each for steam and suction power, and a control valve for continuously adjusting the hot water inflow, you can customise the soaking effect to your exact needs. This ensures maximum cleaning efficiency while being gentle on the environment.

The BlueEvolution is an eco-friendly cleaning system that uses only clear water, reducing water consumption and eliminating the need for chemicals. Its versatility makes it ideal for high-traffic areas, efficiently cleaning large spaces with minimal effort while effectively eliminating pathogens.