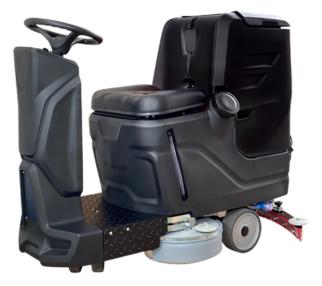

## 660BR:

Maximise your cleaning efficiency with the 660BR ride-on scrubber. Engineered to double your productivity, it effortlessly covers a vast area of 3200 square meters in just one hour, ensuring spotless results with unparalleled speed and ease.

- 🗸 210 minute run time
- 🖌 660mm scrub width
- 🗸 🛛 70L waste tank
- 🗸 🛛 50kg brush pressure
- < 🖌 24V Battery Power