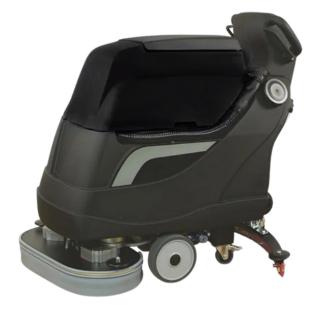

# KOTION MOTION BLACK EDITION 610BT

Simple - Powerful - Practical

## 610BT:

The 610BT Battery Scrubber: designed for daily cleaning in medium-sized areas, it excels on hard and elastic surfaces. Offering unparalleled mobility and efficiency, this scrubber ensures spotless results with great freedom of movement.

- 🗸 120 minute run time
- 🖌 610mm scrub width
- 🗸 60L waste tank
- 🗸 🛛 40kg brush pressure
- < 🖌 24V Battery Power